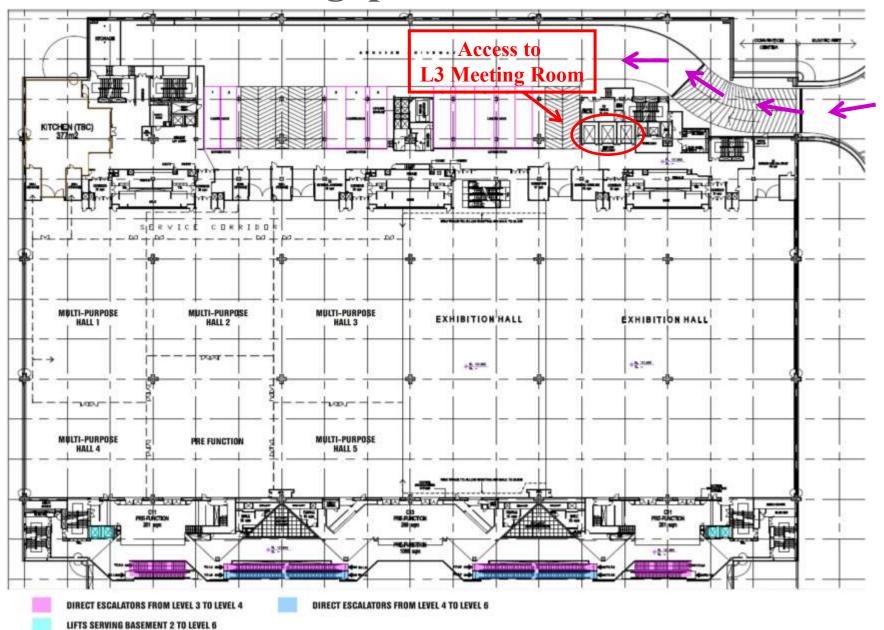

## **Suntec Singapore - Level 6**

Please find enclosed the loading lifts specifications. The lifts should be good for the Exhibitor Items, subjective to the items brought in. The Vehicles should be driven up to Level 4 and then the items would be unloaded from there. I would run through in detail tomorrow during the call.

| Capacity            | 7,000 kg / 7 tonnes (15,400 lbs)                                                      |
|---------------------|---------------------------------------------------------------------------------------|
| Speed               | 0.5m/s (1.64 Ft/s)                                                                    |
| Door Size           | 2.50m width x 2.80m height [8.2ft width x 9.2ft height]                               |
| Interior Dimensions | 2.50m width x 4.35m depth x 3.10m height [8.2ft width x 14.3ft depth x 10.2ft height] |
| No. of units        | 2 units                                                                               |
| Stored served       | Basement 1, Level 2 to 4 and Level 6 (2 units)                                        |