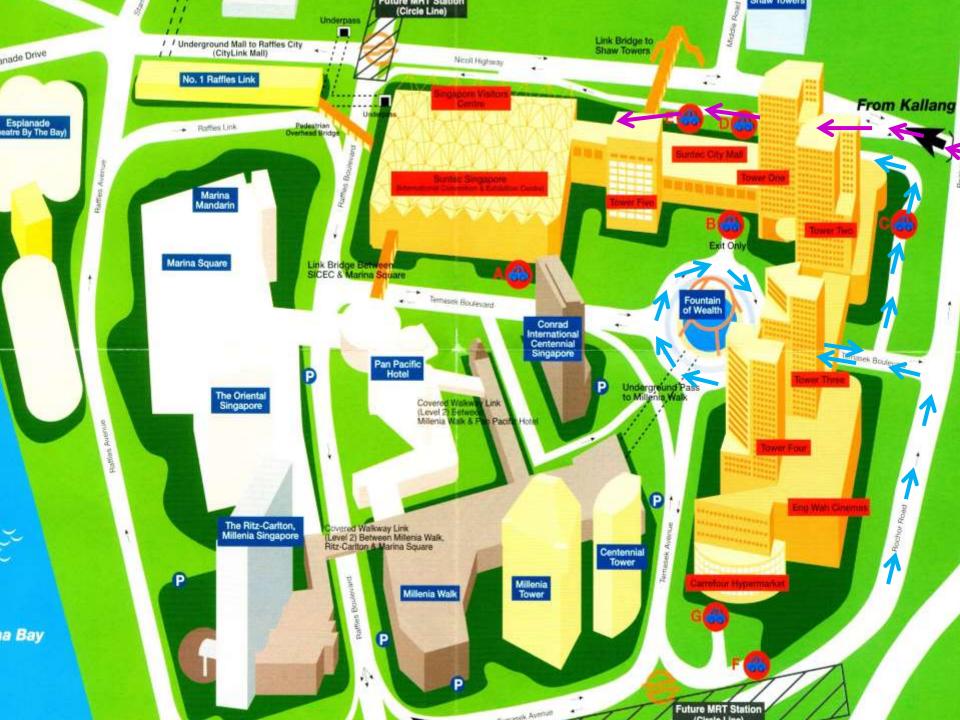

## **Suntec Singapore - Level 4**



## **Suntec Singapore - Level 6**





Please find enclosed the loading lifts specifications. The lifts should be good for the Exhibitor Items, subjective to the items brought in. The Vehicles should be driven up to Level 4 and then the items would be unloaded from there. I would run through in detail tomorrow during the call.

| Capacity            | 7,000 kg / 7 tonnes (15,400 lbs)                                                      |
|---------------------|---------------------------------------------------------------------------------------|
| Speed               | 0.5m/s (1.64 Ft/s)                                                                    |
| Door Size           | 2.50m width x 2.80m height [8.2ft width x 9.2ft height]