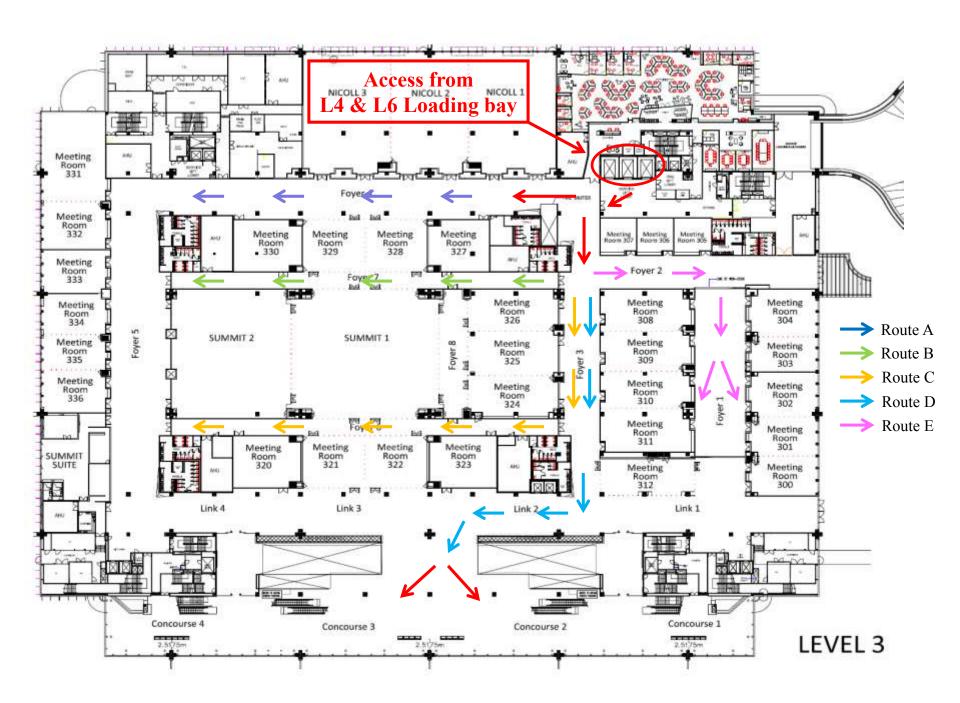

## **Suntec Singapore - Level 4**



## **Suntec Singapore - Level 6**





Please find enclosed the loading lifts specifications. The lifts should be good for the Exhibitor Items, subjective to the items brought in. The Vehicles should be driven up to Level 4 and then the items would be unloaded from there. I would run through in detail tomorrow during the call.

| Capacity            | 7,000 kg / 7 tonnes (15,400 lbs)                                                      |
|---------------------|---------------------------------------------------------------------------------------|
| Speed               | 0.5m/s (1.64 Ft/s)                                                                    |
| Door Size           | 2.50m width x 2.80m height [8.2ft width x 9.2ft height]