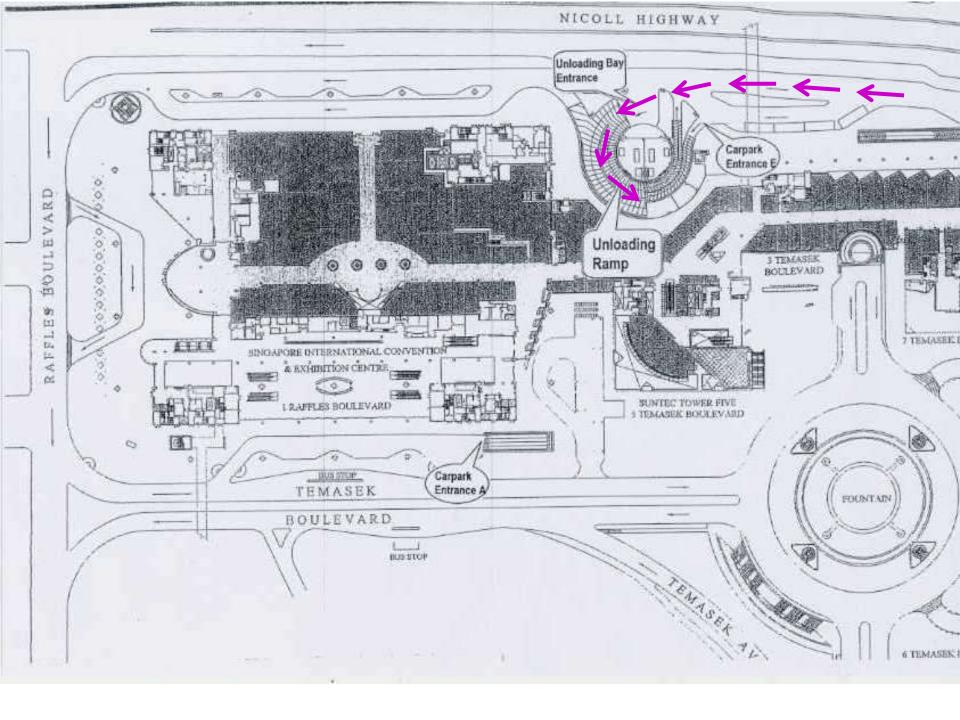

## **Suntec Singapore - Level 4**



## **Suntec Singapore - Level 6**





Please find enclosed the loading lifts specifications. The lifts should be good for the Exhibitor Items, subjective to the items brought in. The Vehicles should be driven up to Level 4 and then the items would be unloaded from there. I would run through in detail tomorrow during the call.

| Capacity            | 7,000 kg / 7 tonnes (15,400 lbs)                                                      |
|---------------------|---------------------------------------------------------------------------------------|
| Speed               | 0.5m/s (1.64 Ft/s)                                                                    |
| Door Size           | 2.50m width x 2.80m height [8.2ft width x 9.2ft height]